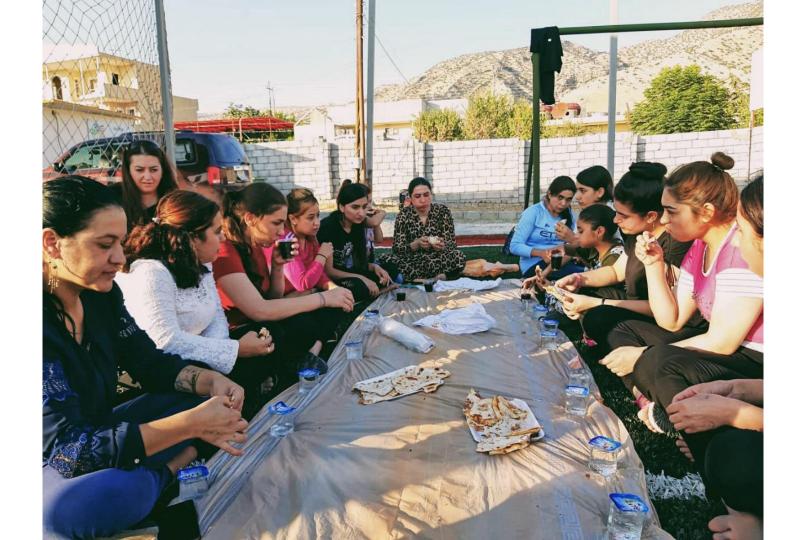

In Sigy - Kurdistan

ISIS attacks have caused over a million people to flee to the Dohuk Region in Kurdistan. Here, 25 camps have been set up for internally displaced people and refugees.

- Sigy refugees camp is about 30 km from Dohuk, Kurdistan in Iraq.
- This area was donated to the new Methodist church in Dohuk to use towards an activity center for children and teens.

300 Christian Families
1,000 Yazidi Families