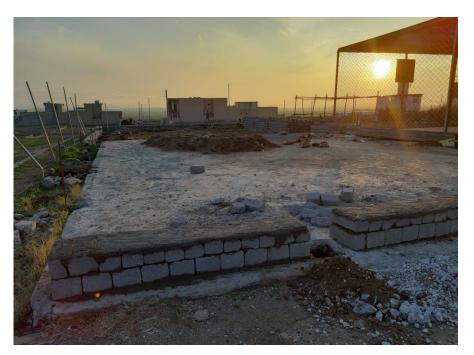

attacks have caused over a million people to flee to the Dohuk Region in Kurdistan. Here, 25 camps have been set up for internally displaced people and refugees.





- Sigy refugees camp is about 30 km from Dohuk, Kurdistan in Iraq.
- This area was donated to the new Methodist church in Dohuk to use towards an activity center for children and teens.









300 Christian Families
1,000 Yazidi Families



# Goal of Sigy Camp Gym:

We desire to properly involve and mentor the youth in more active and healthy sports activities, with the goal being to decrease the number of depression cases and suicides rates in those age groups.



# The Gym is 3616.7 square feet, benefiting **<u>2000</u>** kids a year!





# Area before the Gym was built







### Ground preparation (*Cement layer* )







Paving the ground with sand layer









## Artificial grass (final layer)













Our Gym needs the following to be ready for the summer:

| Electricity for night lighting: | \$<br>3,600         |
|---------------------------------|---------------------|
| Soccer goals and balls:         | \$<br>2,400         |
| Volleyball nets and balls:      | \$<br>2,400         |
| Beverages                       | \$<br>1,875*        |
| Sports trainer:                 | \$<br>5,200         |
| Supervisor:                     | \$<br>10,000        |
| Kids Jumper:                    | \$<br>3,200         |
| Ultimate Frisbee:               | \$<br>360           |
| Annual Total                    | \$<br><i>29,035</i> |