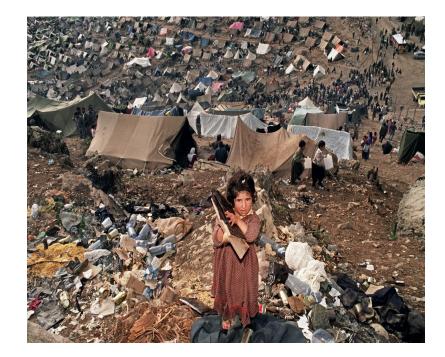

In Sigy - Kurdistan

ISIS attacks have caused over a million people to flee to the Dohuk Region in Kurdistan. Here, 25 camps have been set up for internally displaced people and refugees.

- Sigy refugees camp is about 30 km from Dohuk, Kurdistan in Iraq.
- This area was donated to the new Methodist church in Dohuk to use towards an activity center for children and teens.

300 Christian Families
1,000 Yazidi Families