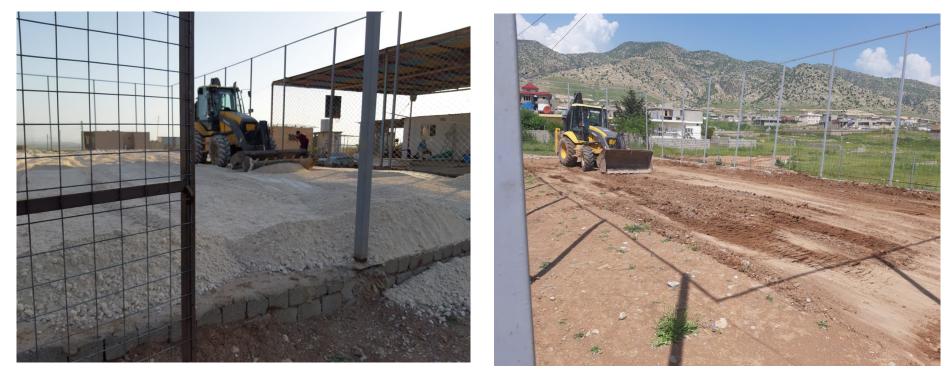

le to flee to the Dohuk Region in Kurdistan. Here, 25 camps have been set up for internally displaced people and refugees.





- Sigy refugees camp is about 30 km from Dohuk, Kurdistan in Iraq.
- This area was donated to the new Methodist church in Dohuk to use towards an activity center for children and teens.









300 Christian Families
1,000 Yazidi Families



# Goal of Sigy Camp Gym:

We desire to properly involve and mentor the youth in more active and healthy sports activities, with the goal being to decrease the number of depression cases and suicides rates in those age groups.



# The Gym is 3616.7 square feet, benefiting **<u>2000</u>** kids a year!





# Area before the Gym was built







### Ground preparation (*Cement layer* )







Paving the ground with sand layer









## Artificial grass (final layer)













Our Gym needs the following to be ready for the summer:

| Electricity for night lighting: | \$<br>3,600         |
|---------------------------------|---------------------|
| Soccer goals and balls:         | \$<br>2,400         |
| Volleyball nets and balls:      | \$<br>2,400         |
| Beverages                       | \$<br>1,875*        |
| Sports trainer:                 | \$<br>5,200         |
| Supervisor:                     | \$<br>10,000        |
| Kids Jumper:                    | \$<br>3,200         |
| Ultimate Frisbee:               | \$<br>360           |
| Annual Total                    | \$<br><i>29,035</i> |