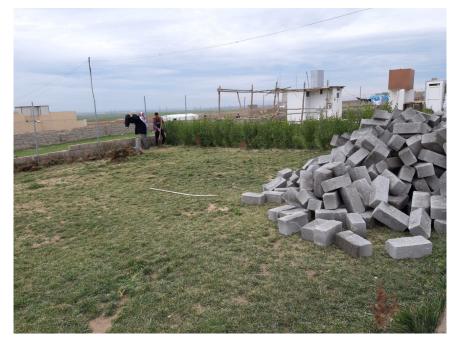

In Sigy - Kurdistan





ISIS attacks have caused over a million people to flee to the Dohuk Region in Kurdistan. Here, 25 camps have been set up for internally displaced people and refugees.





- Sigy refugees camp is about 30 km from Dohuk, Kurdistan in Iraq.
- This area was donated to the new Methodist church in Dohuk to use towards an activity center for children and teens.









300 Christian Families
1,000 Yazidi Families



# Goal of Sigy Camp Gym:

We desire to properly involve and mentor the youth in more active and healthy sports activities, with the goal being to decrease the number of depression cases and suicides rates in those age groups.



# The Gym is 3616.7 square feet, benefiting **<u>2000</u>** kids a year!





# Area before the Gym was built







### Ground preparation (*Cement layer* )







Paving the ground with sand layer









## Artificial grass (final layer)













Our Gym needs the following to be ready for the summer:

| Electricity for night lighting: | \$<br>3,600         |
|---------------------------------|---------------------|
| Soccer goals and balls:         | \$<br>2,400         |
| Volleyball nets and balls:      | \$<br>2,400         |
| Beverages                       | \$<br>1,875*        |
| Sports trainer:                 | \$<br>5,200         |
| Supervisor:                     | \$<br>10,000        |
| Kids Jumper:                    | \$<br>3,200         |
| Ultimate Frisbee:               | \$<br>360           |
| Annual Total                    | \$<br><i>29,035</i> |