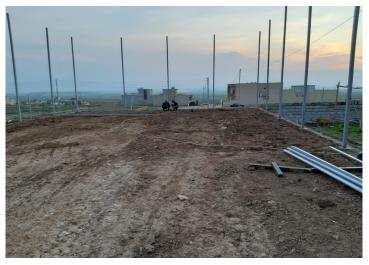

In Sigy - Kurdistan





ISIS attacks have caused over a million people to flee to the Dohuk Region in Kurdistan. Here, 25 camps have been set up for internally displaced people and refugees.





- Sigy refugees camp is about 30 km from Dohuk, Kurdistan in Iraq.
- This area was donated to the new Methodist church in Dohuk to use towards an activity center for children and teens.









300 Christian Families
1,000 Yazidi Families



# Goal of Sigy Camp Gym:

We desire to properly involve and mentor the youth in more active and healthy sports activities, with the goal being to decrease the number of depression cases and suicides rates in those age groups.



# The Gym is 3616.7 square feet, benefiting **<u>2000</u>** kids a year!





# Area before the Gym was built







### Ground preparation (*Cement layer* )







Paving the ground with sand layer









## Artificial grass (final layer)













Our Gym needs the following to be ready for the summer:

| Electricity for night lighting: | \$<br>3,600         |
|---------------------------------|---------------------|
| Soccer goals and balls:         | \$<br>2,400         |
| Volleyball nets and balls: