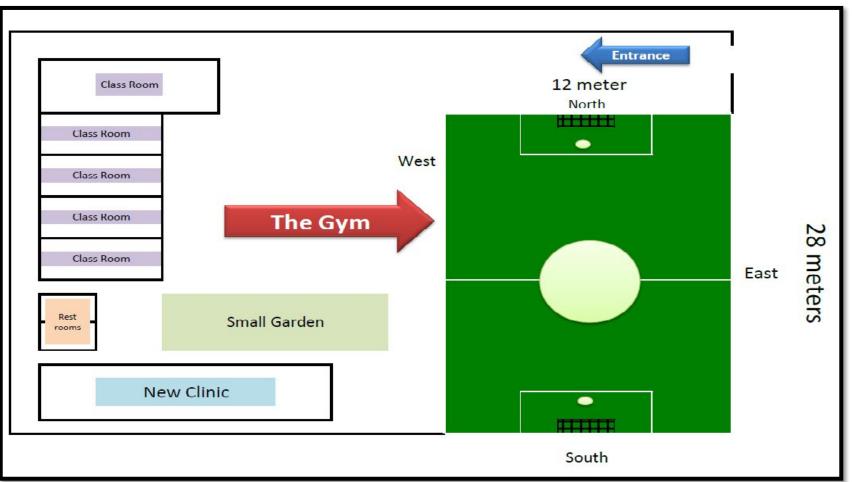

# Goal of Sigy Camp Gym:

We desire to properly involve and mentor the youth in more active and healthy sports activities, with the goal being to decrease the number of depression cases and suicides rates in those age groups.

# The Gym is 3616.7 square feet, benefiting **<u>2000</u>** kids a year!