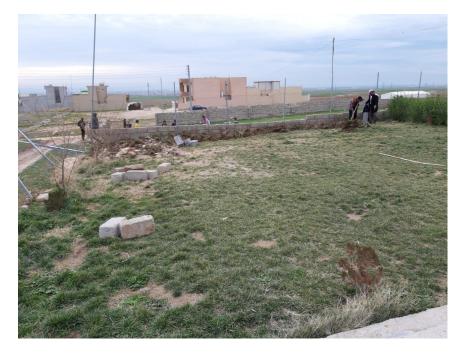

In Sigy - Kurdistan





ISIS attacks have caused over a million people to flee to the Dohuk Region in Kurdistan. Here, 25 camps have been set up for internally displaced people and refugees.





- Sigy refugees camp is about 30 km from Dohuk, Kurdistan in Iraq.
- This area was donated to the new Methodist church in Dohuk to use towards an activity center for children and teens.









300 Christian Families
1,000 Yazidi Families



# Goal of Sigy Camp Gym:

We desire to properly involve and mentor the youth in more active and healthy sports activities, with the goal being to decrease the number of depression cases and suicides rates in those age groups.



# The Gym is 3616.7 square feet, benefiting **<u>2000</u>** kids a year!





# Area before the Gym was built







### Ground preparation (*Cement layer* )







Paving the ground with sand layer









## Artificial grass (final layer)













Our Gym needs the following to be ready for the summer:

| Electricity for night lighting: | \$<br>3,600         |
|---------------------------------|---------------------|
| Soccer goals and balls:         | \$<br>2,400         |
| Volleyball nets and balls:      | \$<br>2,400         |
| Beverages                       | \$<br>1,875*        |
| Sports trainer:                 | \$<br>5,200         |
| Supervisor:                     | \$<br>10,000        |
| Kids Jumper:                    | \$<br>3,200         |
| Ultimate Frisbee:               | \$<br>360           |
| Annual Total                    | \$<br><i>29,035</i> |