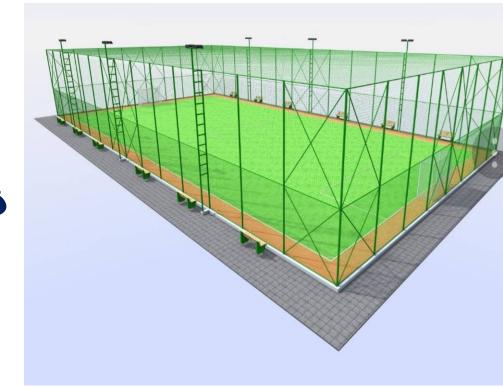

# Goal of Sigy Camp Gym:

We desire to properly involve and mentor the youth in more active and healthy sports activities, with the goal being to decrease the number of depression cases and suicides rates in those age groups.

# The Gym is 3616.7 square feet, benefiting **<u>2000</u>** kids a year!

## Artificial grass (final layer)

Our Gym needs the following to be ready for the summer:

| Electricity for night lighting: | \$<br>3,600         |
|---------------------------------|---------------------|
| Soccer goals and balls:         | \$<br>2,400         |
| Volleyball nets and balls:      | \$<br>2,400         |
| Beverages                       | \$<br>1,875*        |
| Sports trainer:                 | \$<br>5,200         |
| Supervisor:                     | \$<br>10,000        |
| Kids Jumper:                    | \$<br>3,200         |
| Ultimate Frisbee:               | \$<br>360           |
| Annual Total                    | \$<br><i>29,035</i> |