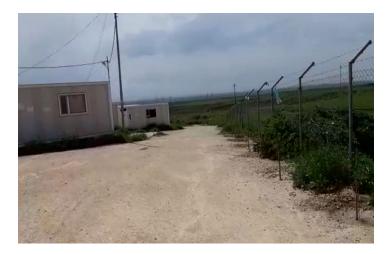

In Sigy - Kurdistan





ISIS attacks have caused over a million people to flee to the Dohuk Region in Kurdistan. Here, 25 camps have been set up for internally displaced people and refugees.





- Sigy refugees camp is about 30 km from Dohuk, Kurdistan in Iraq.
- This area was donated to the new Methodist church in Dohuk to use towards an activity center for children and teens.









300 Christian Families
1,000 Yazidi Families



# Goal of Sigy Camp Gym:

We desire to properly involve and mentor the youth in more active and healthy sports activities, with the goal being to decrease the number of depression cases and suicides rates in those age groups.



# The Gym is 3616.7 square feet, benefiting **<u>2000</u>** kids a year!





# Area before the Gym was built







### Ground preparation (*Cement layer* )







Paving the ground with sand layer









## Artificial grass (final layer)













Our Gym needs the following to be ready for the summer:

| Electricity for night lighting: | \$<br>3,600         |
|---------------------------------|---------------------|
| Soccer goals and balls:         | \$<br>2,400         |
| Volleyball nets and balls: