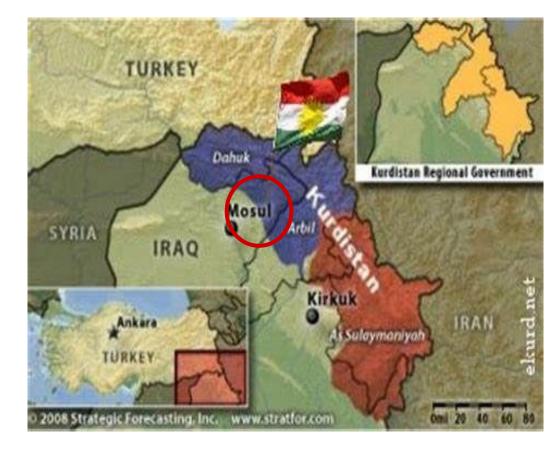

In Sigy - Kurdistan

ISIS attacks have caused over a million people to flee to the Dohuk Region in Kurdistan. Here, 25 camps have been set up for internally displaced people and refugees.

- Sigy refugees camp is about 30 km from Dohuk, Kurdistan in Iraq.
- This area was donated to the new Methodist church in Dohuk to use towards an activity center for children and teens.