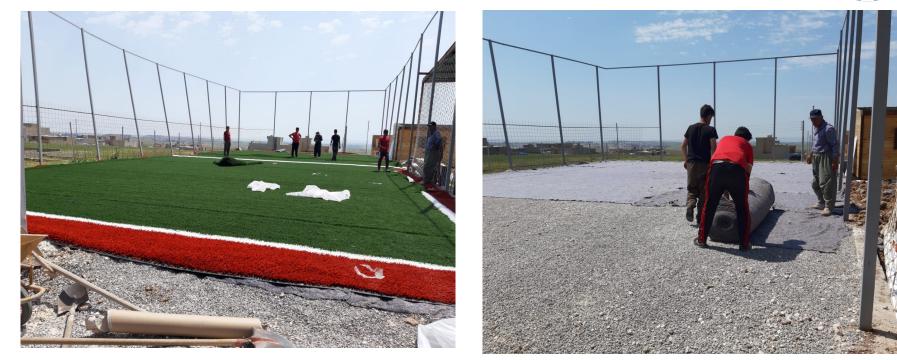

## Artificial grass (final layer)

Our Gym needs the following to be ready for the summer:

| Electricity for night lighting: | \$<br>3,600         |
|---------------------------------|---------------------|
| Soccer goals and balls:         | \$<br>2,400         |
| Volleyball nets and balls:      | \$<br>2,400         |
| Beverages                       | \$<br>1,875*        |
| Sports trainer:                 | \$<br>5,200         |
| Supervisor:                     | \$<br>10,000        |
| Kids Jumper:                    | \$<br>3,200         |
| Ultimate Frisbee:               | \$<br>360           |
| Annual Total                    | \$<br><i>29,035</i> |