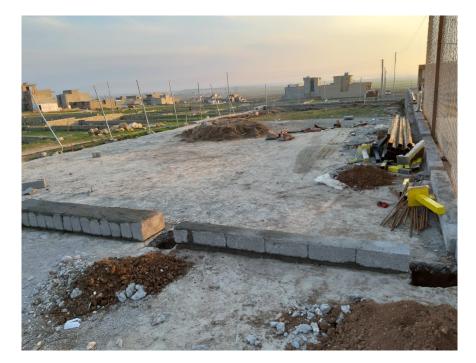

S attacks have caused over a million people to flee to the Dohuk Region in Kurdistan. Here, 25 camps have been set up for internally displaced people and refugees.





- Sigy refugees camp is about 30 km from Dohuk, Kurdistan in Iraq.
- This area was donated to the new Methodist church in Dohuk to use towards an activity center for children and teens.









300 Christian Families
1,000 Yazidi Families



# Goal of Sigy Camp Gym:

We desire to properly involve and mentor the youth in more active and healthy sports activities, with the goal being to decrease the number of depression cases and suicides rates in those age groups.



# The Gym is 3616.7 square feet, benefiting **<u>2000</u>** kids a year!





# Area before the Gym was built







### Ground preparation (*Cement layer* )







Paving the ground with sand layer









## Artificial grass (final layer)













Our Gym needs the following to be ready for the summer:

| Electricity for night lighting: | \$<br>3,600         |
|---------------------------------|---------------------|
| Soccer goals and balls:         | \$<br>2,400         |
| Volleyball nets and balls:      | \$<br>2,400         |
| Beverages                       | \$<br>1,875*        |
| Sports trainer:                 | \$<br>5,200         |
| Supervisor:                     | \$<br>10,000        |
| Kids Jumper:                    | \$<br>3,200         |
| Ultimate Frisbee:               | \$<br>360           |
| Annual Total                    | \$<br><i>29,035</i> |